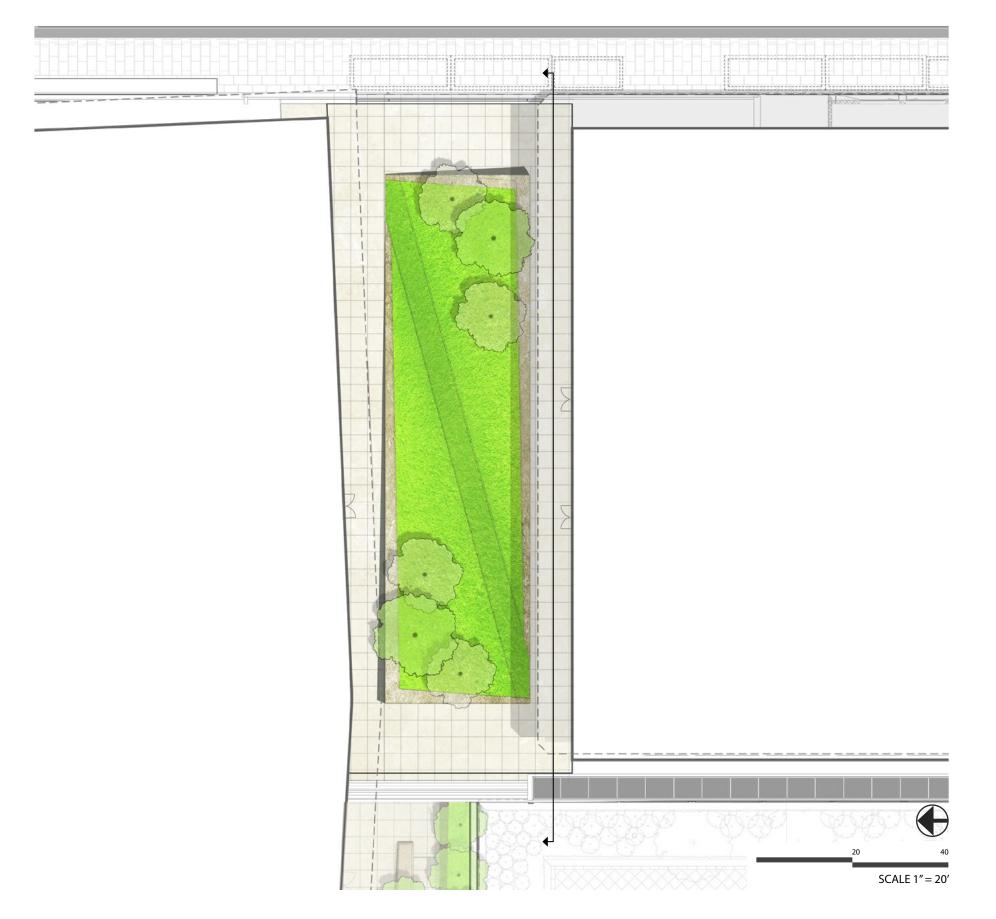

10-0: Landscape

Concrete Pavers on pedestal

Flowering Dogwood Cornus Florida

Summersweet Clethra Clethra alnifolia

Sandstone - Honed or Smooth finish

Sandstone-Natural finish

Black Gum

Nyssa sylvatica

Dwarf Oakleaf Hydrangea Hydrangea quercifolia

Coral Bells 'Autumn Bridge' Huechera villosa

Concrete Pavers on pedestal

Lawn

Sandstone - Honed or Smooth finish

River Birch Betula nigra

Sandstone-Natural finish