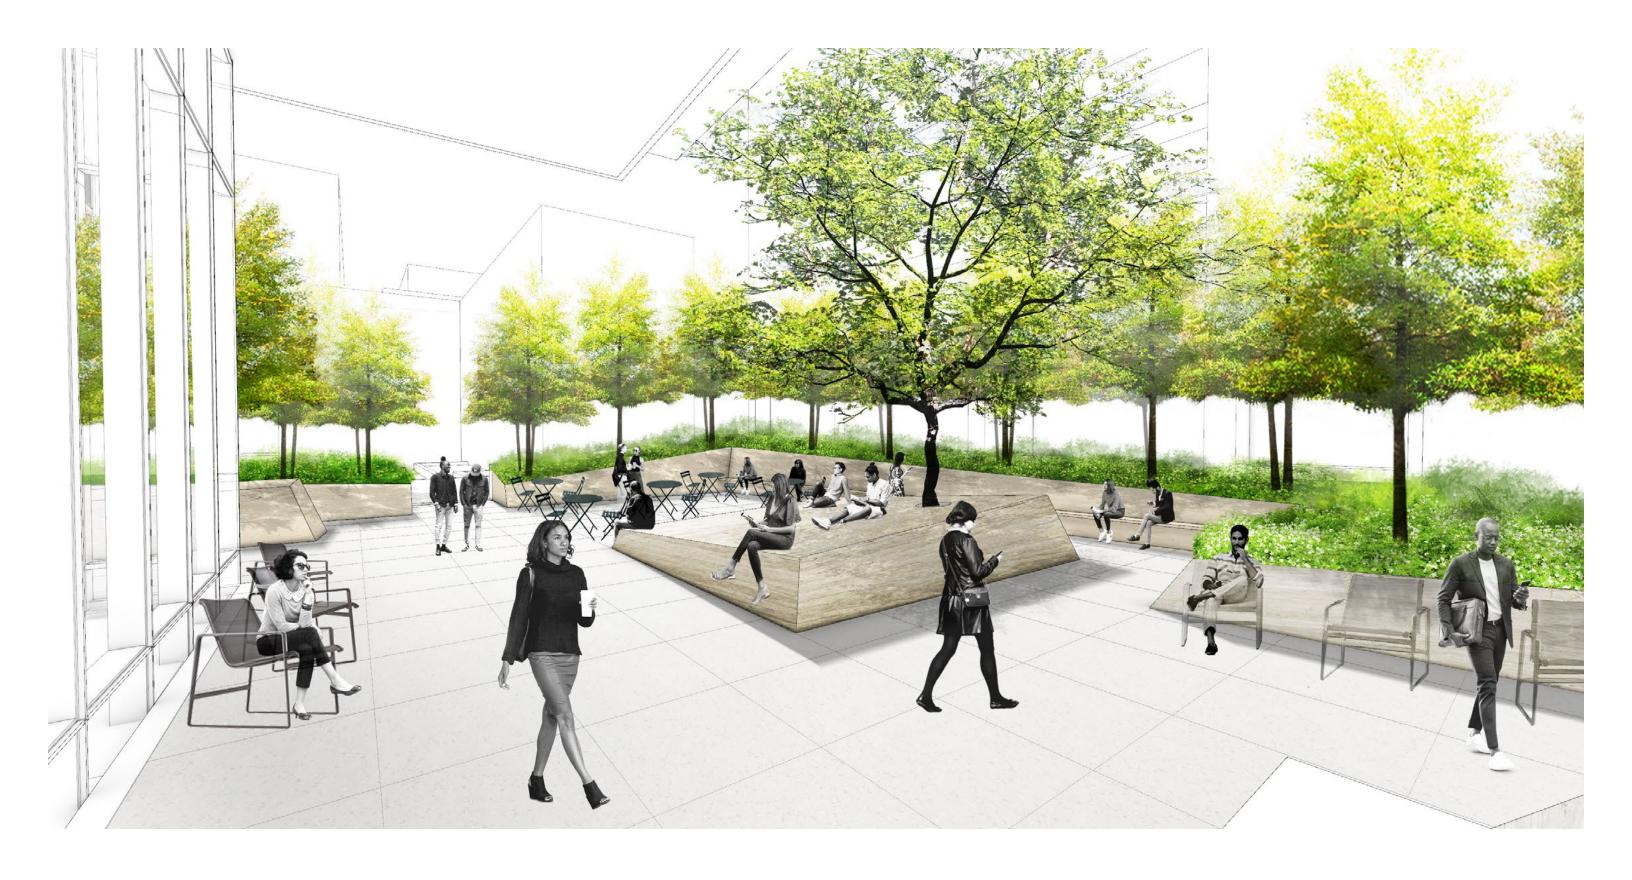

10-0: Landscape

Concrete Pavers on pedestal

Flowering Dogwood Cornus Florida

Summersweet Clethra Clethra alnifolia

Sandstone - Honed or Smooth finish

Sandstone-Natural finish

Black Gum

Nyssa sylvatica

Dwarf Oakleaf Hydrangea Hydrangea quercifolia

Coral Bells 'Autumn Bridge' Huechera villosa

Concrete Pavers on pedestal

Lawn

Sandstone - Honed or Smooth finish

River Birch Betula nigra

Sandstone-Natural finish