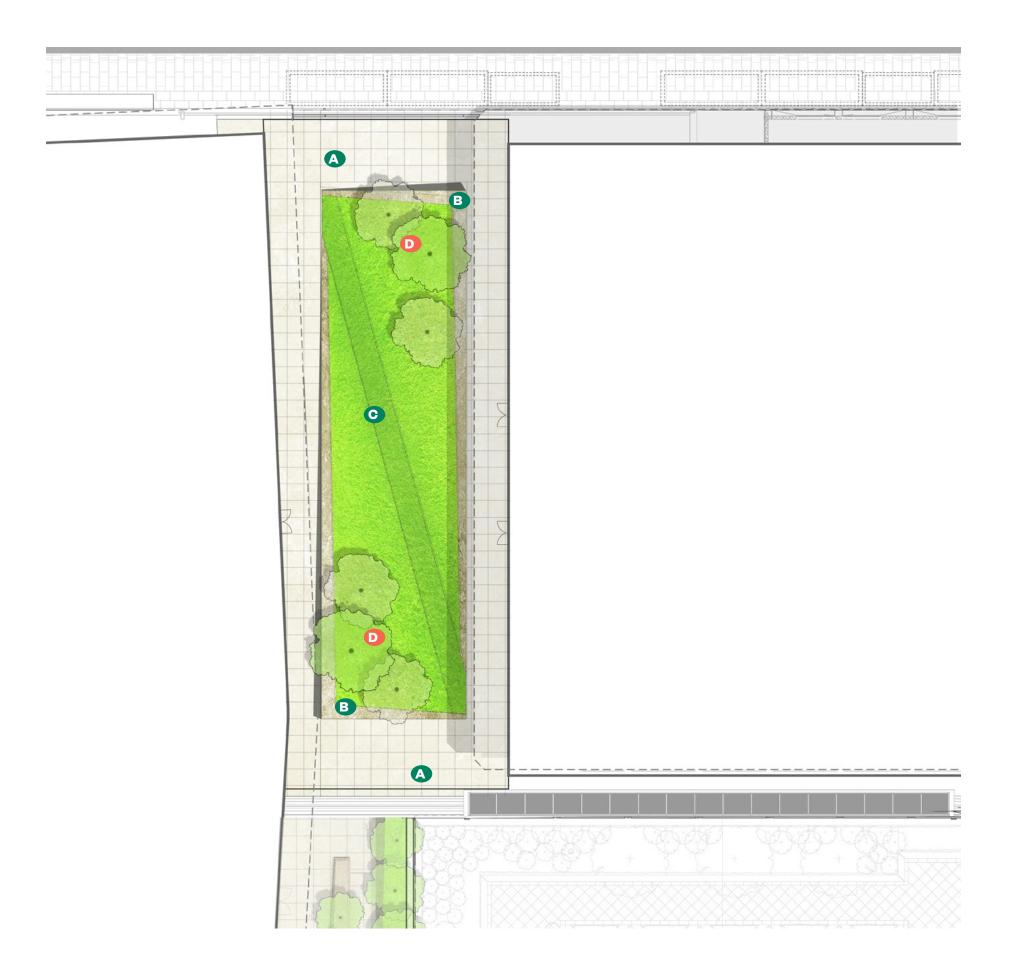

10-0: Landscape

Concrete Pavers on pedestal

Flowering Dogwood Cornus Florida

Summersweet Clethra Clethra alnifolia

Sandstone - Honed or Smooth finish

Sandstone-Natural finish

Black Gum

Nyssa sylvatica

Dwarf Oakleaf Hydrangea Hydrangea quercifolia

Coral Bells 'Autumn Bridge' Huechera villosa

Concrete Pavers on pedestal

Lawn

Sandstone - Honed or Smooth finish

River Birch Betula nigra

Sandstone-Natural finish