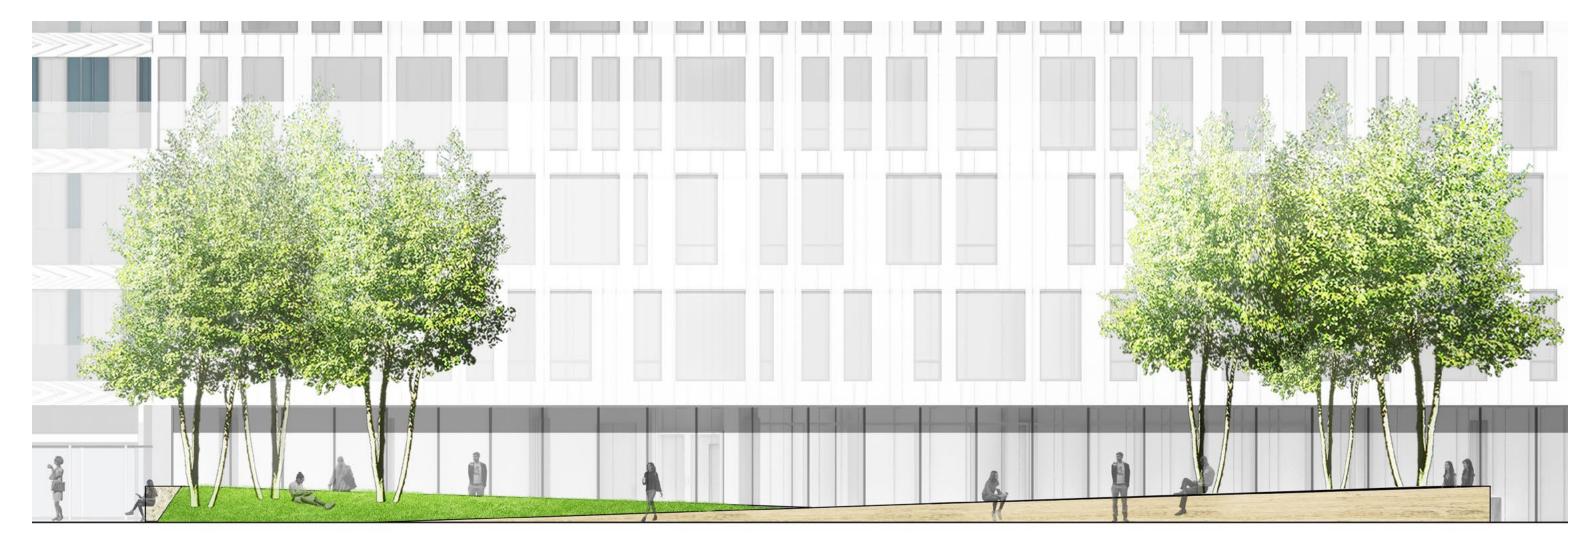

10-0: Landscape

Concrete Pavers on pedestal

Flowering Dogwood Cornus Florida

Summersweet Clethra Clethra alnifolia

Sandstone - Honed or Smooth finish

Sandstone-Natural finish

Black Gum

Nyssa sylvatica

Dwarf Oakleaf Hydrangea Hydrangea quercifolia

Coral Bells 'Autumn Bridge' Huechera villosa

Concrete Pavers on pedestal

Lawn

Sandstone - Honed or Smooth finish

River Birch Betula nigra

Sandstone-Natural finish