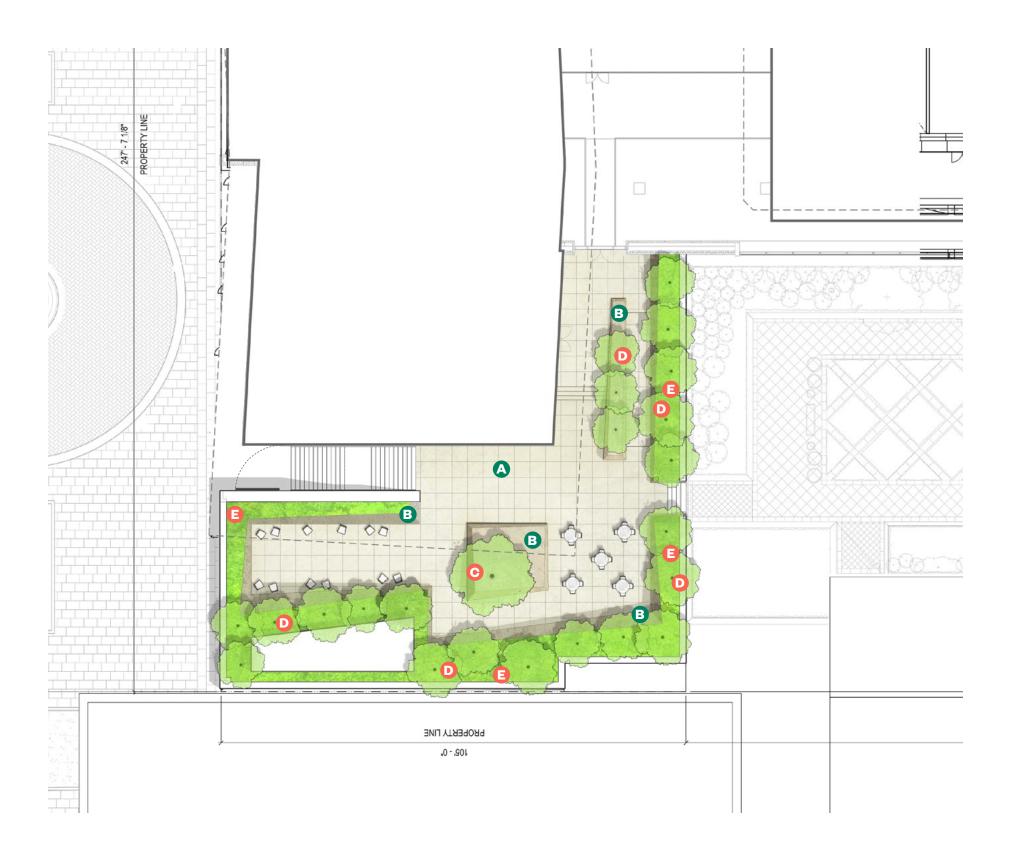

10-0: Landscape

Concrete Pavers on pedestal

Flowering Dogwood Cornus Florida

Summersweet Clethra Clethra alnifolia

Sandstone - Honed or Smooth finish

Sandstone-Natural finish

Black Gum

Nyssa sylvatica

Dwarf Oakleaf Hydrangea Hydrangea quercifolia

Coral Bells 'Autumn Bridge' Huechera villosa

Concrete Pavers on pedestal

Lawn

Sandstone - Honed or Smooth finish

River Birch Betula nigra

Sandstone-Natural finish