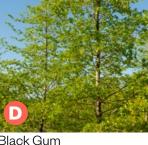

10-0: Landscape

Concrete Pavers on pedestal

Flowering Dogwood Cornus Florida

Summersweet Clethra Clethra alnifolia

Sandstone - Honed or Smooth finish

Sandstone-Natural finish

Black Gum

Nyssa sylvatica