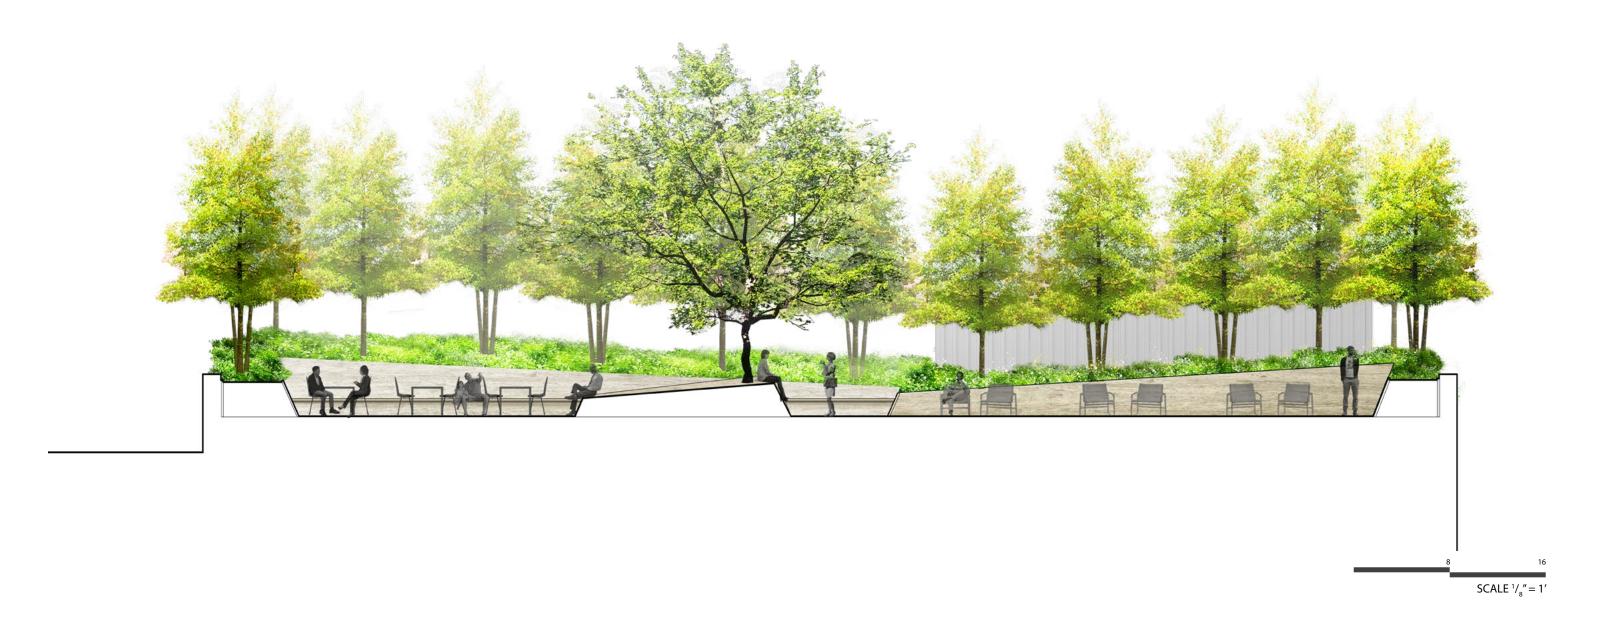

10-0: Landscape

Concrete Pavers on pedestal

Flowering Dogwood Cornus Florida

Summersweet Clethra Clethra alnifolia

Sandstone - Honed or Smooth finish

Sandstone-Natural finish

Black Gum

Nyssa sylvatica

Dwarf Oakleaf Hydrangea Hydrangea quercifolia

Coral Bells 'Autumn Bridge' Huechera villosa

Concrete Pavers on pedestal

Lawn

Sandstone - Honed or Smooth finish

River Birch Betula nigra

Sandstone-Natural finish