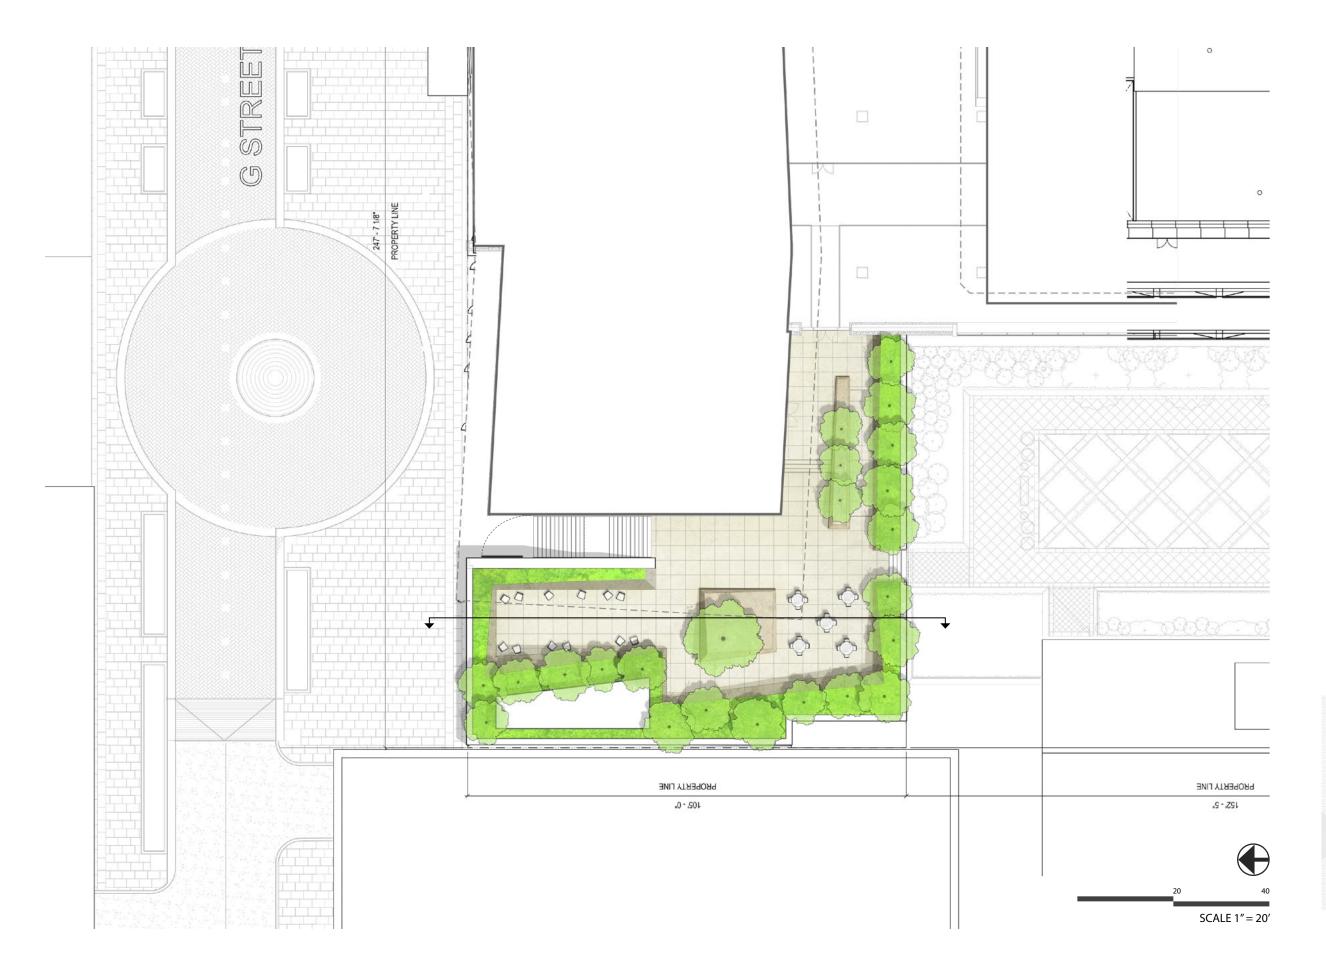

10-0: Landscape

Concrete Pavers on pedestal

Flowering Dogwood Cornus Florida

Summersweet Clethra Clethra alnifolia

Sandstone - Honed or Smooth finish

Sandstone-Natural finish

Black Gum

Nyssa sylvatica

Dwarf Oakleaf Hydrangea Hydrangea quercifolia

Coral Bells 'Autumn Bridge' Huechera villosa

Concrete Pavers on pedestal

Lawn

Sandstone - Honed or Smooth finish

River Birch Betula nigra

Sandstone-Natural finish