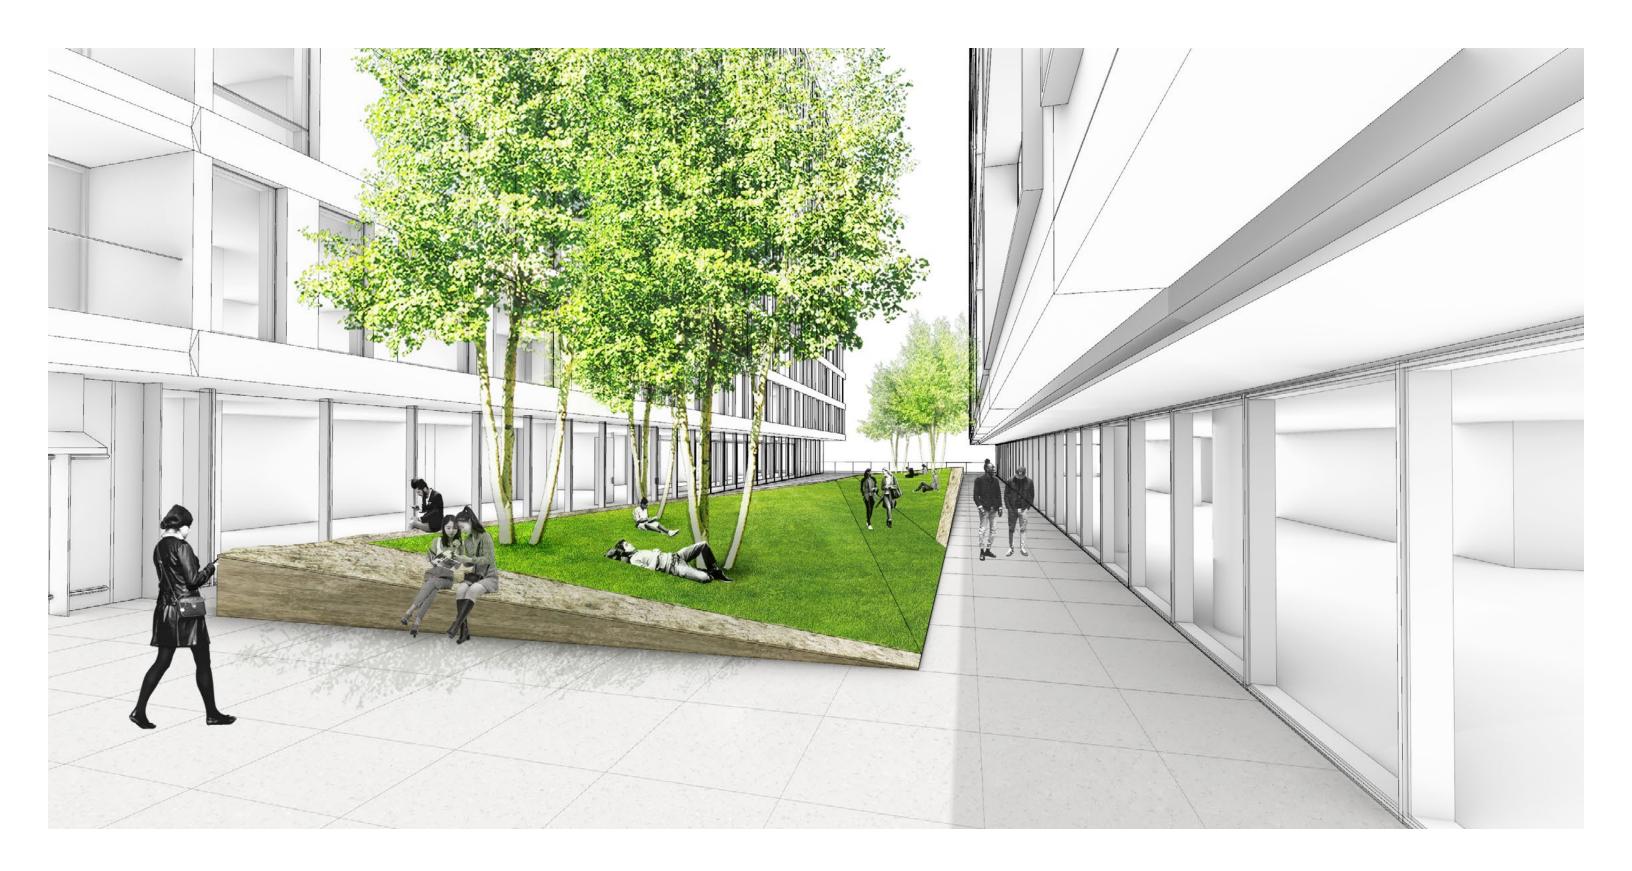

Dwarf Oakleaf Hydrangea Hydrangea quercifolia

Coral Bells 'Autumn Bridge' Huechera villosa

Concrete Pavers on pedestal

Lawn

Sandstone - Honed or Smooth finish

River Birch Betula nigra

Sandstone-Natural finish